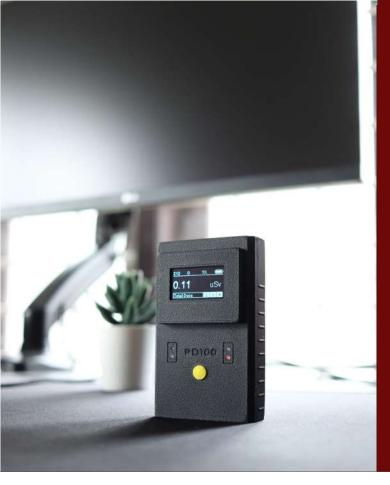

## TELEDOSIMETER

Model : EPD-T100Y1

Introducing the brand new EPD-T100Y1 teledosimeter by Elementz, featuring advanced features and full integration with the Elementz RadGate V1.0 software which enables comprehensive data analysis and user-device allocation support. It provides accurate readings for cumulative dose, dose rate, battery charge, and temperature.

## Features

- 1. Telemetry using LORA
- 2. Built in Temperature, Humidity Sensor
- 3. 1  $\mu$ Sv/h to 100 mSv/h Dose Rate
- 4. Customisable Telemetry Cycle
- 5. Energy Response of 70 keV to 2 MeV
- 6. Detector sensitivity of 5 cpm/µSv/h
- 7. 1.3" 128\*64px Monochrome OLED Display
- 8. 3.7V 1500mAh LiPo Battery
- 9. Type C Port for Charging and PC Interface