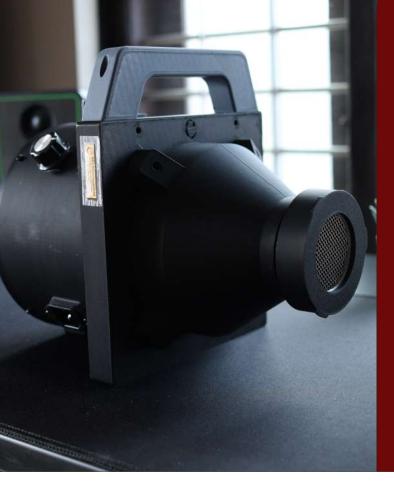

## AIR SAMPLER

Model : 1200Y1

Introducing the latest high volume Air Sampler by Elementz, with advanced features and lightweight build. It provides cumulative flow rate, instantaneous flow rate and time elapsed on the OLED display. Automatic cut off based on cumulative flow rate or time variable whichever occurs first. Supports 4 inch diameter filter paper.

## Features

- 1. 230 V, 50 Hz 1 Ph power supply
- 2. Flow rate limit of 1000 lpm
- 3. Weight less than 2.5 kg
- 4. Customisable speed control with pot
- 5. Inbuilt OLED display
- 6. Resolution of 1 lpm
- 7. ABS type casing and sturdy stand
- 8. OTA enabled for microcontroller code
- 9. Cumulative flow rate, flow rate on display