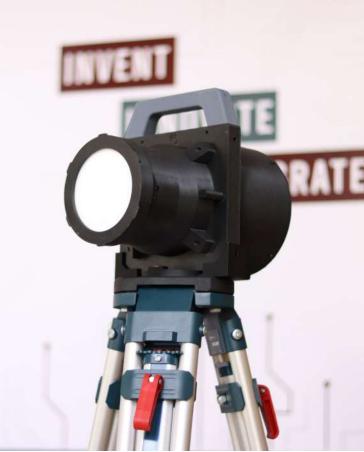

## AIR SAMPLER

Model : 1200Y1

Introducing the latest high volume Air Sampler by Elementz, with advanced features and lightweight build. It provides cumulative flow rate, instantaneous flow rate and time elapsed on the OLED display. Automatic cut off based on cumulative flow rate or time variable whichever occurs first. Supports 4 inch diameter filter paper.

## Features

- 1. 230 V, 50 Hz 1 Ph power supply
- 2. Flow rate limit of 1000 lpm
- 3. Weight less than 2.5 kg
- 4. Customisable speed control with pot
- 5. Inbuilt OLED display
- 6. Resolution of 1 lpm
- 7. ABS type casing and sturdy stand
- 8. OTA enabled for microcontroller code
- 9. Cumulative flow rate, flow rate on display

Device is easy to carry and install using stand on any terrain.