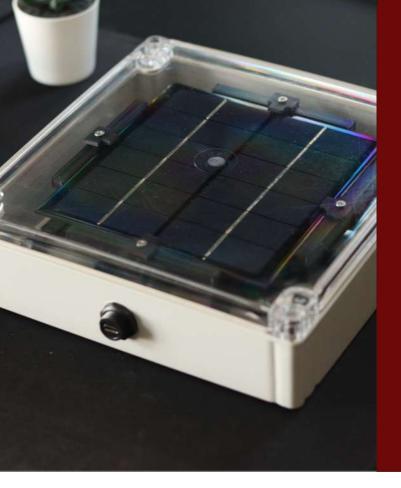

## AREA GAMMA MONITOR

Model: EGM-L210Y1

Introducing the latest outdoor Area Gamma Monitor by Elementz, with advanced features and full integration with the Elementz RadGate V1.0 software which enables comprehensive data analysis and user-device allocation support. This solar cell powered device is also compatible with ELG-W100X1 Gateway.

## **Features**

- 1. Telemetry using LORA
- 2. Built in Temperature, Humidity Sensor
- 3. 1 µSv/h to 100 mSv/h detection range
- 4. Customisable Telemetry Cycle
- 5. IP65 Waterproof casing with transparent lid
- 6. Detector sensitivity of 5 cpm/µSv/h
- 7. 6V 500mA Solar Panel (3W)
- 8. 3.7V 2500mAh Li-ion Battery
- 9. Type C Port for Charging and PC Interface