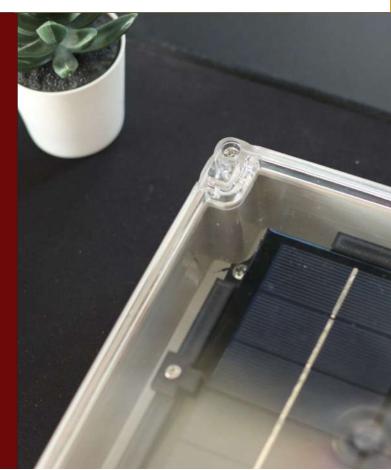

## **Features**

- 1. Telemetry using LORA
- 2. Built in Temperature, Humidity Sensor
- 3. 1 µSv/h to 100 mSv/h detection range
- 4. Customisable Telemetry Cycle
- 5. IP65 Waterproof casing with transparent lid
- 6. Detector sensitivity of 5 cpm/µSv/h
- 7. 6V 500mA Solar Panel (3W)
- 8. 3.7V 2500mAh Li-ion Battery
- 9. Type C Port for Charging and PC Interface