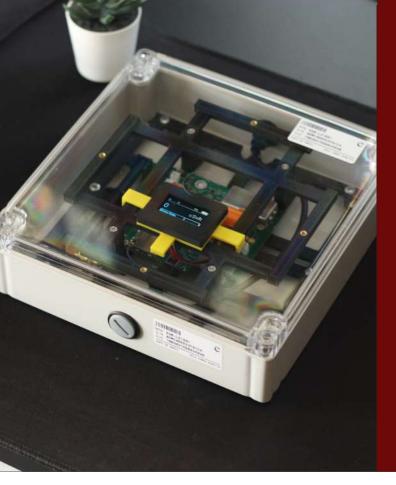

## AREA GAMMA MONITOR

Model: EGM-L210X1

Introducing the latest indoor Area Gamma Monitor by Elementz, with advanced features and full integration with the Elementz RadGate V1.0 software which enables comprehensive data analysis and user-device allocation support. It provides extended battery life and compatibility with ELG-W100X1 Gateway.

## **Features**

- 1. Telemetry using LORA
- 2. Built in Temperature, Humidity Sensor
- 3. 1  $\mu$ Sv/h to 100 mSv/h detection range
- 4. Customisable Telemetry Cycle
- 5. IP65 Waterproof casing with transparent lid
- 6. Detector sensitivity of 5 cpm/µSv/h
- 7. 1.3" 128\*64px Monochrome OLED Display
- 8. 3.7V 2500mAh Li-ion Battery
- 9. Type C Port for Charging and PC Interface