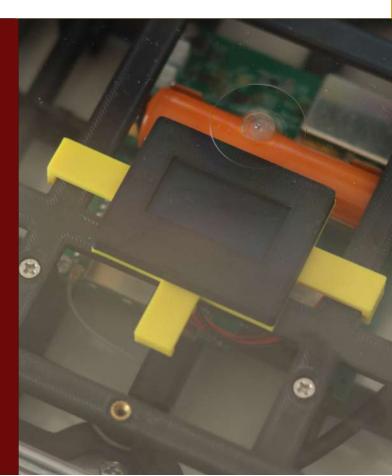

## **Features**

- 1. Telemetry using LORA
- 2. Built in Temperature, Humidity Sensor
- 3. 1  $\mu$ Sv/h to 100 mSv/h detection range
- 4. Customisable Telemetry Cycle
- 5. IP65 Waterproof casing with transparent lid
- 6. Detector sensitivity of 5 cpm/µSv/h
- 7. 1.3" 128\*64px Monochrome OLED Display
- 8. 3.7V 2500mAh Li-ion Battery
- 9. Type C Port for Charging and PC Interface